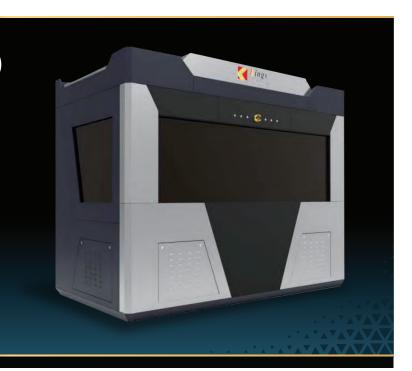

# Small and Medium Size SLA 3D Printers

# **EFFICIENT SLA 3D PRINTING SOLUTIONS**

| Laser Type                  | Solid-state frequency tripled Nd: YV04                                        |
|-----------------------------|-------------------------------------------------------------------------------|
| Wavelength                  | 355nm                                                                         |
| Power                       | Resin Surface Powers ≥ 300 mW                                                 |
| Beam Size (diameter @1/e')  | 0.065-0.8mm (Variable Beam)                                                   |
| Variable Beam System        | Galvo/Closed-loop                                                             |
| MainSturcture               | Marble recoater frame, marble elevator holder and marble scanning system base |
| Coating Mode                | Intelligent position vacuum recoating                                         |
| Vertical Resolution Ratio   | 0.0005mm                                                                      |
| Repeat Positioning Accuracy | ±0.01 mm                                                                      |
| Layer Thickness             | 0.05mm~0.25mm                                                                 |
| Accuracy                    | Lsl 50mm, ±0.1 mm; L > 150mm, ±0.1%*L                                         |
| Motion Control System       | Closed-loop                                                                   |
| Scanning Mode               | Germanic galvanometer scanner                                                 |
| Max Scanning Speed          | 12.0-18.0m/s                                                                  |
| Machine Control Software    | KINGS 3D control software                                                     |
| Input Data File Format      | STL/SLC                                                                       |
| Operating System            | Windows 7/10                                                                  |
| NetworkType and Protocol    | Ethernet, TCP/IP                                                              |
| Electrical Requirement      | 200-240VAC 50/60HZ, single-phase,10A                                          |
| Ambient Temperature         | 20-26°C(72-79°F)                                                              |
| Relative Humidity           | <40%, non-condensing                                                          |
|                             |                                                                               |