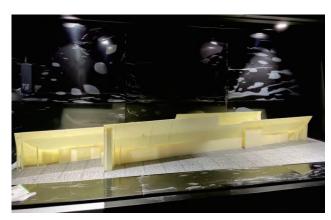

#### Large Print Format

The maximum printing size is 2700mmx900mmx800mm.

#### **Three Laser Structure**

The design of three laser scanning heads is adopted, increasing the printing speed.