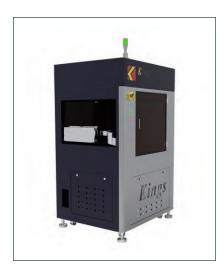

# Kings 1200Pro

Max Printing Size: 1200\*800\*600mm

Machine Size: 197\*166\*230cm

Rated Power: 2.2KVA

# Kings 1700Pro

Rated Power: 2.2KVA

Max Printing Size: 600\*600\*400mm

Machine Size: 247x168x230cm

### Kings 2700Pro

Max Printing Size: 2700x900x800mm

Machine Size: 351 x196x273cm

Rated Power: 3KVA