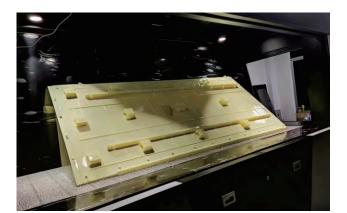

#### Large Print Format

The maximum printing size is 2700mmx900mmx800mm.

#### Removable Printing Platform

The printing platform (tray) is removable, which is convenient for the post-processing of large parts.