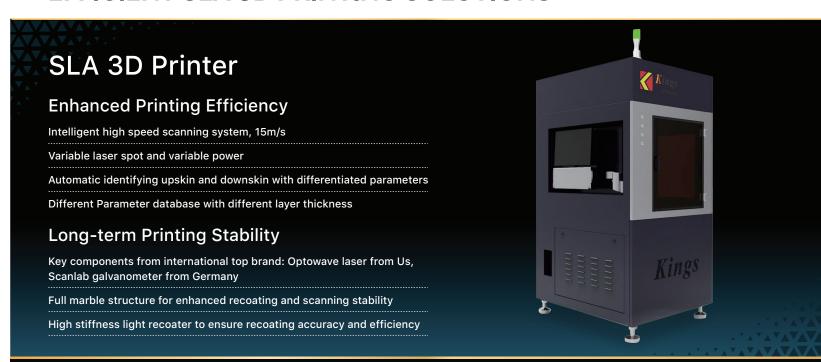

# **EFFICIENT SLA 3D PRINTING SOLUTIONS**

# **EFFICIENT SLA 3D PRINTING SOLUTIONS**

| Laser Type                  | Solid-state frequency tripled Nd: YV04                                        |
|-----------------------------|-------------------------------------------------------------------------------|
| Wavelength                  | 355nm                                                                         |
| Power                       | Resin Surface Powers ≥ 300 mW                                                 |
| Beam Size (diameter @1/e')  | 0.065-0.8mm (Variable Beam)                                                   |
| Variable Beam System        | Galvo/Closed-loop                                                             |
| MainSturcture               | Marble recoater frame, marble elevator holder and marble scanning system base |
| Coating Mode                | Intelligent position vacuum recoating                                         |
| Vertical Resolution Ratio   | 0.0005mm                                                                      |
| Repeat Positioning Accuracy | ±0.01 mm                                                                      |
| Layer Thickness             | 0.05mm~0.25mm                                                                 |
| Accuracy                    | Lsl 50mm, ±0.1 mm; L > 150mm, ±0.1%*L                                         |
| Motion Control System       | Closed-loop                                                                   |
| Scanning Mode               | Germanic galvanometer scanner                                                 |
| Max Scanning Speed          | 12.0-18.0m/s                                                                  |
| Machine Control Software    | KINGS 3D control software                                                     |
| Input Data File Format      | STL/SLC                                                                       |
| Operating System            | Windows 7/10                                                                  |
| NetworkType and Protocol    | Ethernet, TCP/IP                                                              |
| Electrical Requirement      | 200-240VAC 50/60HZ, single-phase,10A                                          |
| Ambient Temperature         | 20-26°C(72-79°F)                                                              |
| Relative Humidity           | <40%, non-condensing                                                          |
|                             |                                                                               |