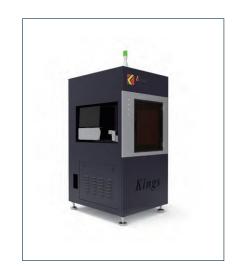

# Kings 800Pro

Rated Power: 1.8KVA

Max Printing Size: 800x800x500mm

Machine Size: 140x149x247cm

# Kings 850Pro

Rated Power: 1.8KVA

Max Printing Size: 850x850x550mm

Machine Size: 140x149x247cm

# Kings IOOOPro

Rated Power: 1.8KVA

Max Printing Size: 1000x1000x600mm

Machine Size: 140x149x247cm