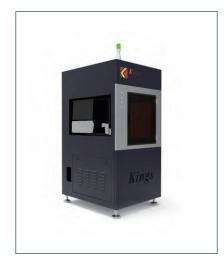

# Kings 3035Pro

Max Printing Size: 300\*350\*350mm

Machine Size: 94\*102\*192cm

Rated Power: 1.2KVA

# Kings 450Pro

Max Printing Size: 450\*450\*350mm

Machine Size: 104\* 117\*216cm

Rated Power: 1.2 KVA

# Kings 400Pro

Max Prining Size: 400\*400\*200/300mm

Machine Size: 85\* 105\*190cm

Rated Power: 1.2KVA