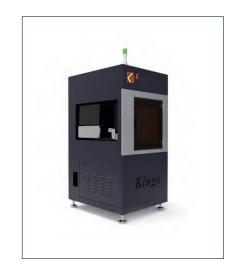

#### Kings 6035Pro

Max Printing Size: 600\*350\*350mm

Machine Size: 118\*99\*217cm

Rated Power: 1.5KVA

# Kings 600Pro

Max Printing Size: 600\*600\*400mm

Machine Size: 118\*129\*217cm

Rated Power: 1.5KVA

#### Kings 650Pro

Max Printing Size: 650\*650\*400mm

Machine Size: 118\*129\*217cm

Rated Power: 1.5KVA